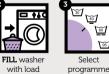

ADD the sache

SHAKE screw t

GO, once th

cloth and use

Laundry Bio Product code SCSP100LBP

3 IN 1

۲

GO, ready to use

100 sachets 1 sachet per 10kg load