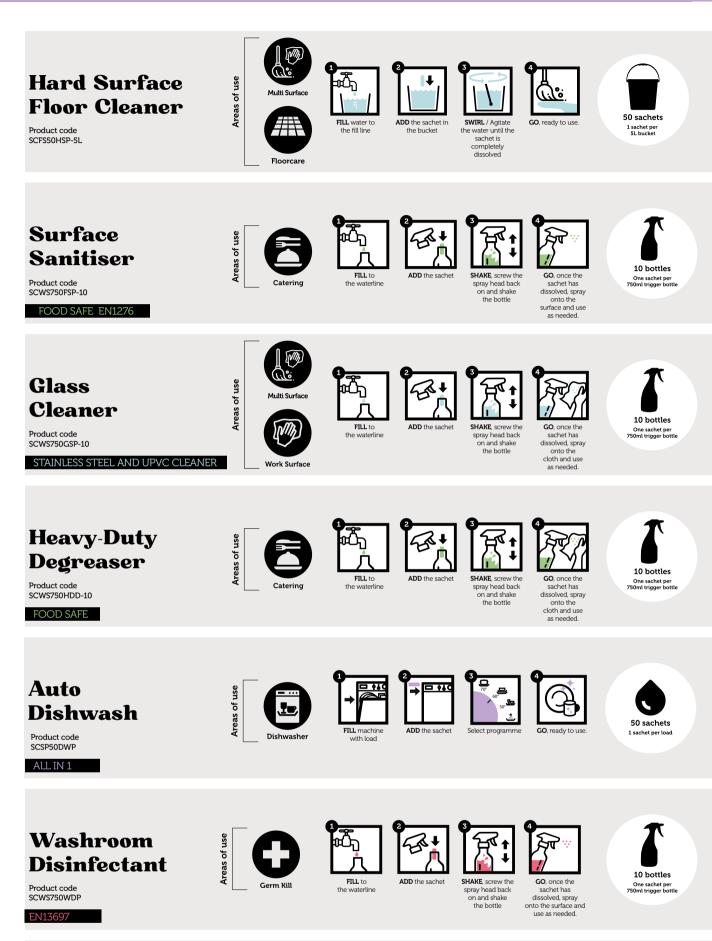

#### **Stay Safe**

10 bottles

One sachet per 750ml trigger bottle

We don't like harming people or the environment so our products are not hazardous when they are diluted.

When you are handling the concentrate please make sure you:

- Store them in a dry area with the tabs inside the packets
- Only handle the tabs with dry hands
- Don't handle any damaged tabs
- Follow the safety data sheet
- Keep them out of the reach of children
- Avoid the concentrated powder making contact with your eyes or skin

Cruelty Free

• Follow the colour code

Always match the bottle to the packet to make sure you have the correct tab type and colour.