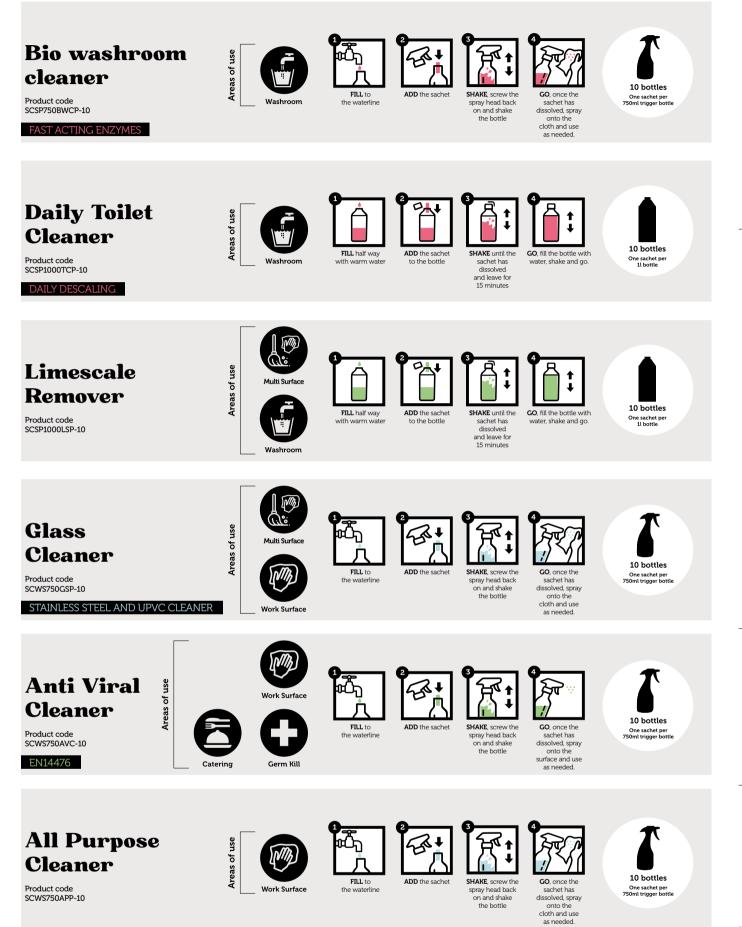

Areas of

**All Purpose** 

Cleaner

Product code SCWS750APP

ADD the sache

SHAKE screw t

GO, once th

cloth and use

Laundry Bio Product code SCSP100LBP

3 IN 1

۲

GO, ready to use

100 sachets 1 sachet per 10kg load