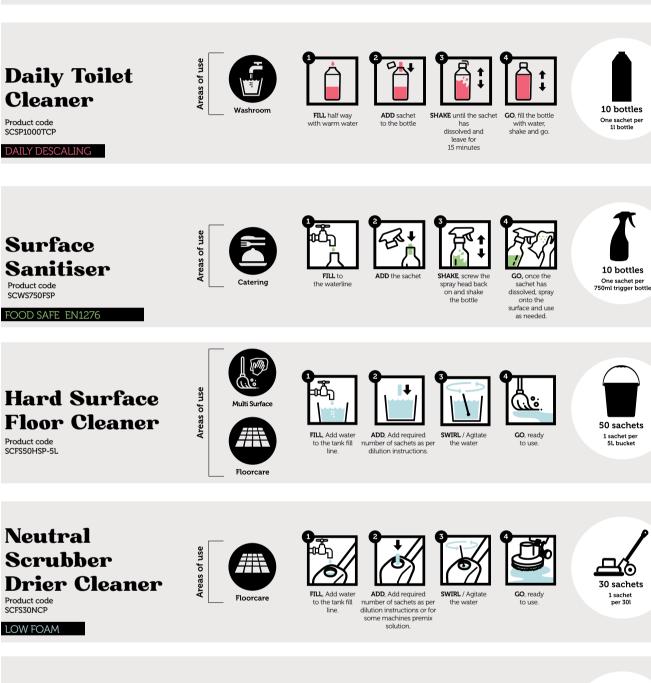

Areas of

**All Purpose** 

Cleaner

Product code SCWS750APP

### **Ethically Produced**

The SoluClean range is accredited by:

soluCLEAN

Hard Surface

For further information please call us on

۵

FILL to

Ľ

ADD the sache

SHAKE screw t

GO, once th

cloth and use

Laundry Bio Product code SCSP100LBP

3 IN 1

۲

GO, ready to use

100 sachets 1 sachet per 10kg load