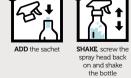

ADD the sache

SHAKE screw t

GO, once th

cloth and use

Laundry Bio Product code SCSP100LBP

3 IN 1

۲

GO, ready to use