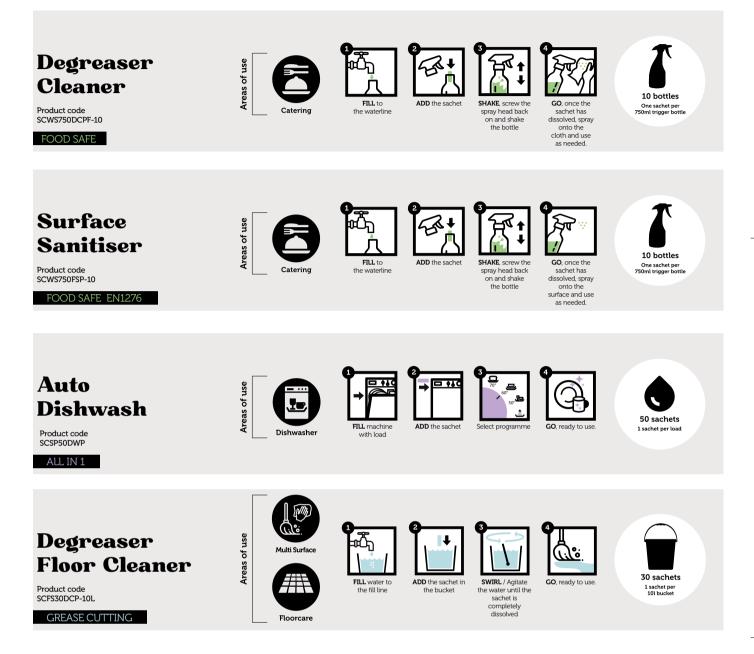

Areas of

**All Purpose** 

Cleaner

Product code SCWS750APP

#### **Stay Safe**

10 bottles

One sachet per 750ml trigger bottle

We don't like harming people or the environment so our products are not hazardous when they are diluted.

When you are handling the concentrate please make sure you:

- Store them in a dry area with the tabs inside the packets
- Only handle the tabs with dry hands
- Don't handle any damaged tabs
- Follow the safety data sheet
- Keep them out of the reach of children
- Avoid the concentrated powder making contact with your eyes or skin

Cruelty Free

• Follow the colour code

Always match the bottle to the packet to make sure you have the correct tab type and colour.

### **Ethically Produced**

The SoluClean range is accredited by:

soluCLEAN

Hard Surface

For further information please call us on

۵

FILL to

Ľ

ADD the sache

SHAKE screw t

GO, once th

cloth and use

Laundry Bio Product code SCSP100LBP

3 IN 1

۲

GO, ready to use

100 sachets 1 sachet per 10kg load